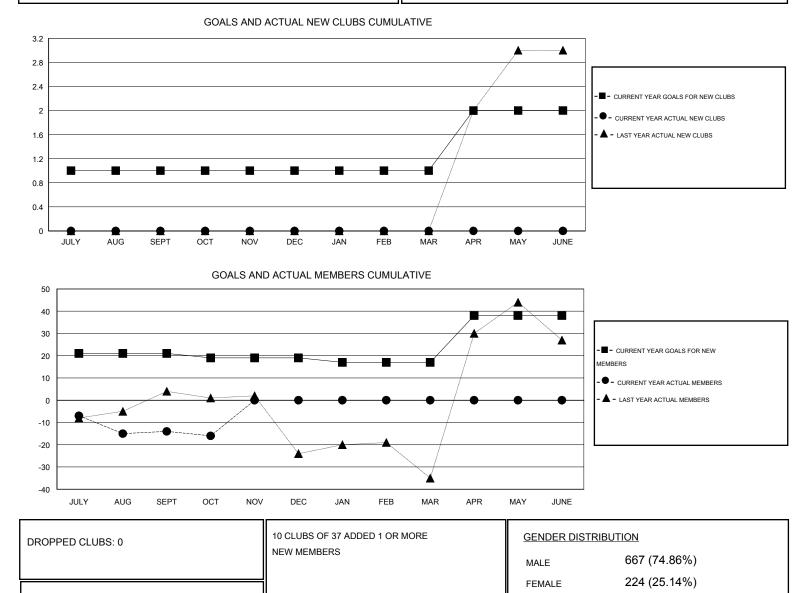

## Judy Hankom GMT:

| LOCATION SOUTH DAKOTA |
|-----------------------|
|-----------------------|

|                       |                  | Clubs     |                  |                  | Members               |                    |                                     |                    |                  |
|-----------------------|------------------|-----------|------------------|------------------|-----------------------|--------------------|-------------------------------------|--------------------|------------------|
| RESULTS FOR 2015-2016 |                  |           |                  |                  | RESULTS FOR 2015-2016 |                    |                                     |                    |                  |
| QUARTER               | NEW CLUB<br>GOAL | NEW CLUBS | DROPPED<br>CLUBS | NET<br>GAIN/LOSS | QUARTER               | NEW MEMBER<br>GOAL | CHARTER AND<br>NEW MEMBERS<br>ADDED | DROPPED<br>MEMBERS | NET<br>GAIN/LOSS |
| JULY/AUG/SEPT         | 1                | 0         | 0                | 0                | JULY/AUG/SEPT         | 21                 | 15                                  | 29                 | -14              |
| OCT/NOV/DEC           | 0                | 0         | 0                | 0                | OCT/NOV/DEC           | -2                 | 4                                   | 6                  | -2               |
| JAN/FEB/MAR           | 0                | 0         | 0                | 0                | JAN/FEB/MAR           | -2                 | 0                                   | 0                  | 0                |
| APR/MAY/JUNE          | 1                | 0         | 0                | 0                | APR/MAY/JUNE          | 21                 | 0                                   | 0                  | 0                |